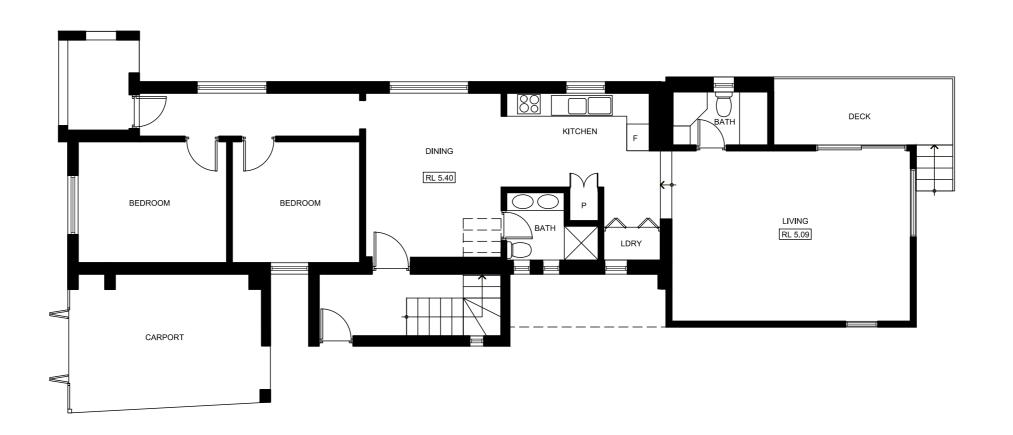

AS BUILT GROUND FLOOR PLAN

AS BUILT FIRST FLOOR PLAN

|       | Corona Projects                                                                              | DR<br>PROI  |
|-------|----------------------------------------------------------------------------------------------|-------------|
| UECTS | PO BOX 1749 BONDI JUNCTION NSW 1355<br>PHONE: 0419 438 956<br>EMAIL: info@coronaprojects.com | SC.<br>1:10 |