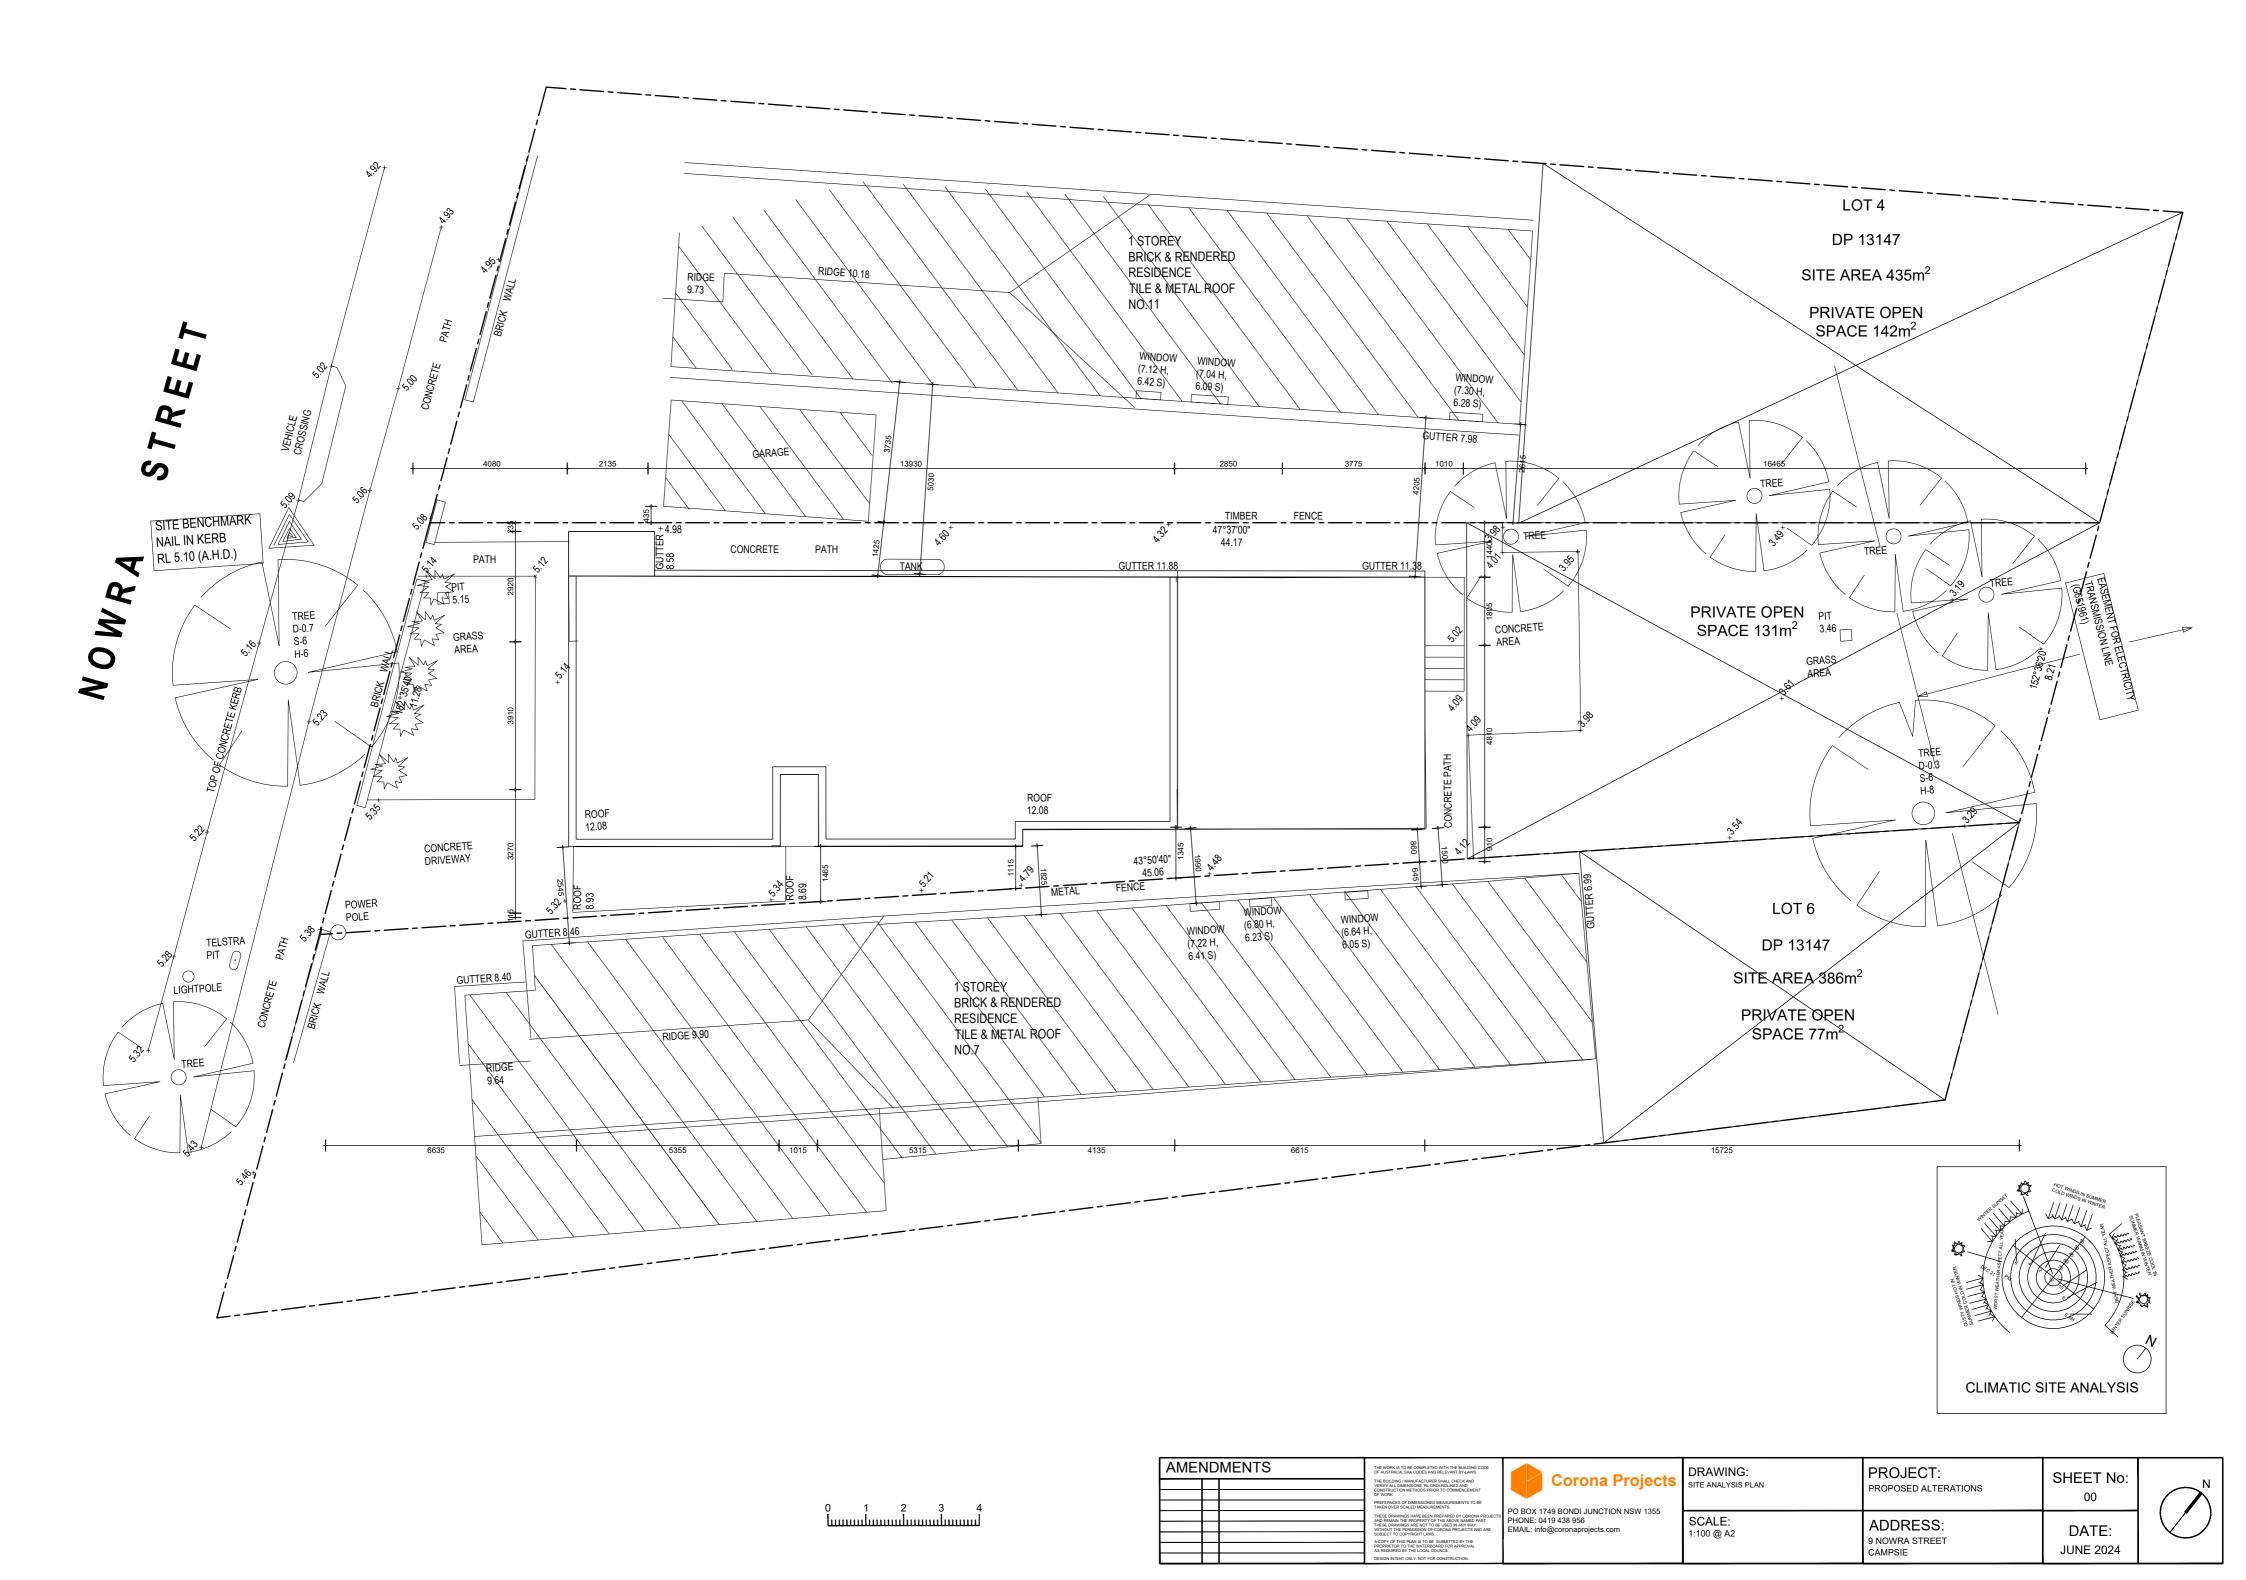

**DENOTES** LANDSCAPED AREA

| CALCULATIONS      |               |
|-------------------|---------------|
| TOTAL FLOOR SPACE | 245.35        |
| FSR               | 0.59 : 1      |
| TOTAL SITE AREA   | 415.7         |
| LANDSCAPED AREA   | 137.6 (33.1%) |