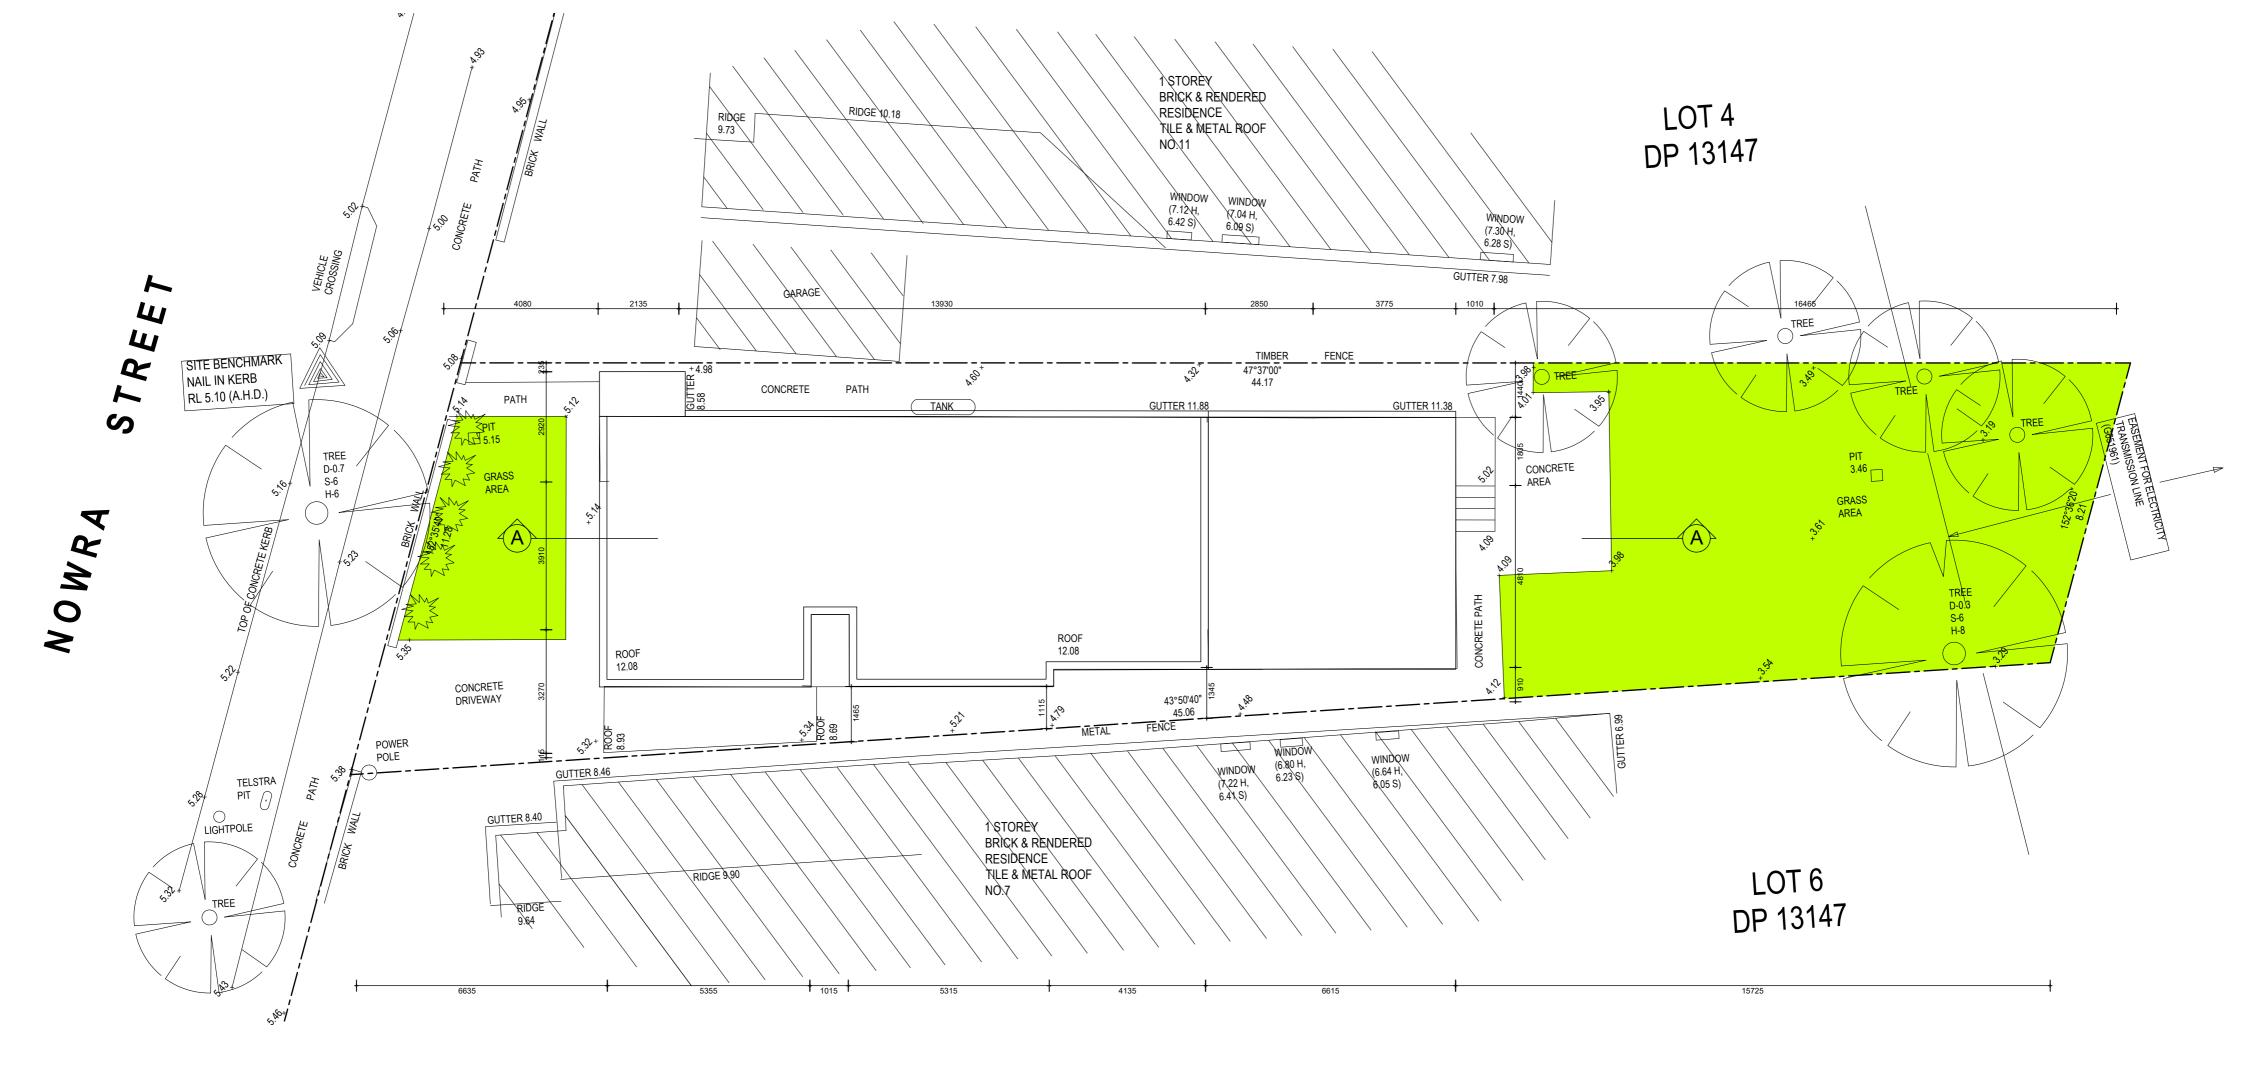

**DENOTES** LANDSCAPED AREA

| CALCULATIONS      |               |
|-------------------|---------------|
| TOTAL FLOOR SPACE | 245.35        |
| FSR               | 0.59 : 1      |
| TOTAL SITE AREA   | 415.7         |
| LANDSCAPED AREA   | 137.6 (33.1%) |

| Corona Projects                                                                              | DRAWING:<br>ROOF PLAN / SITE PLAN | PROJECT: PROPOSED ALTERATIONS         | SHEET No:          |
|----------------------------------------------------------------------------------------------|-----------------------------------|---------------------------------------|--------------------|
| PO BOX 1749 BONDI JUNCTION NSW 1355<br>PHONE: 0419 438 956<br>EMAIL: info@coronaprojects.com | SCALE:<br>1:100 @ A2              | ADDRESS:<br>9 NOWRA STREET<br>CAMPSIE | DATE:<br>JUNE 2024 |