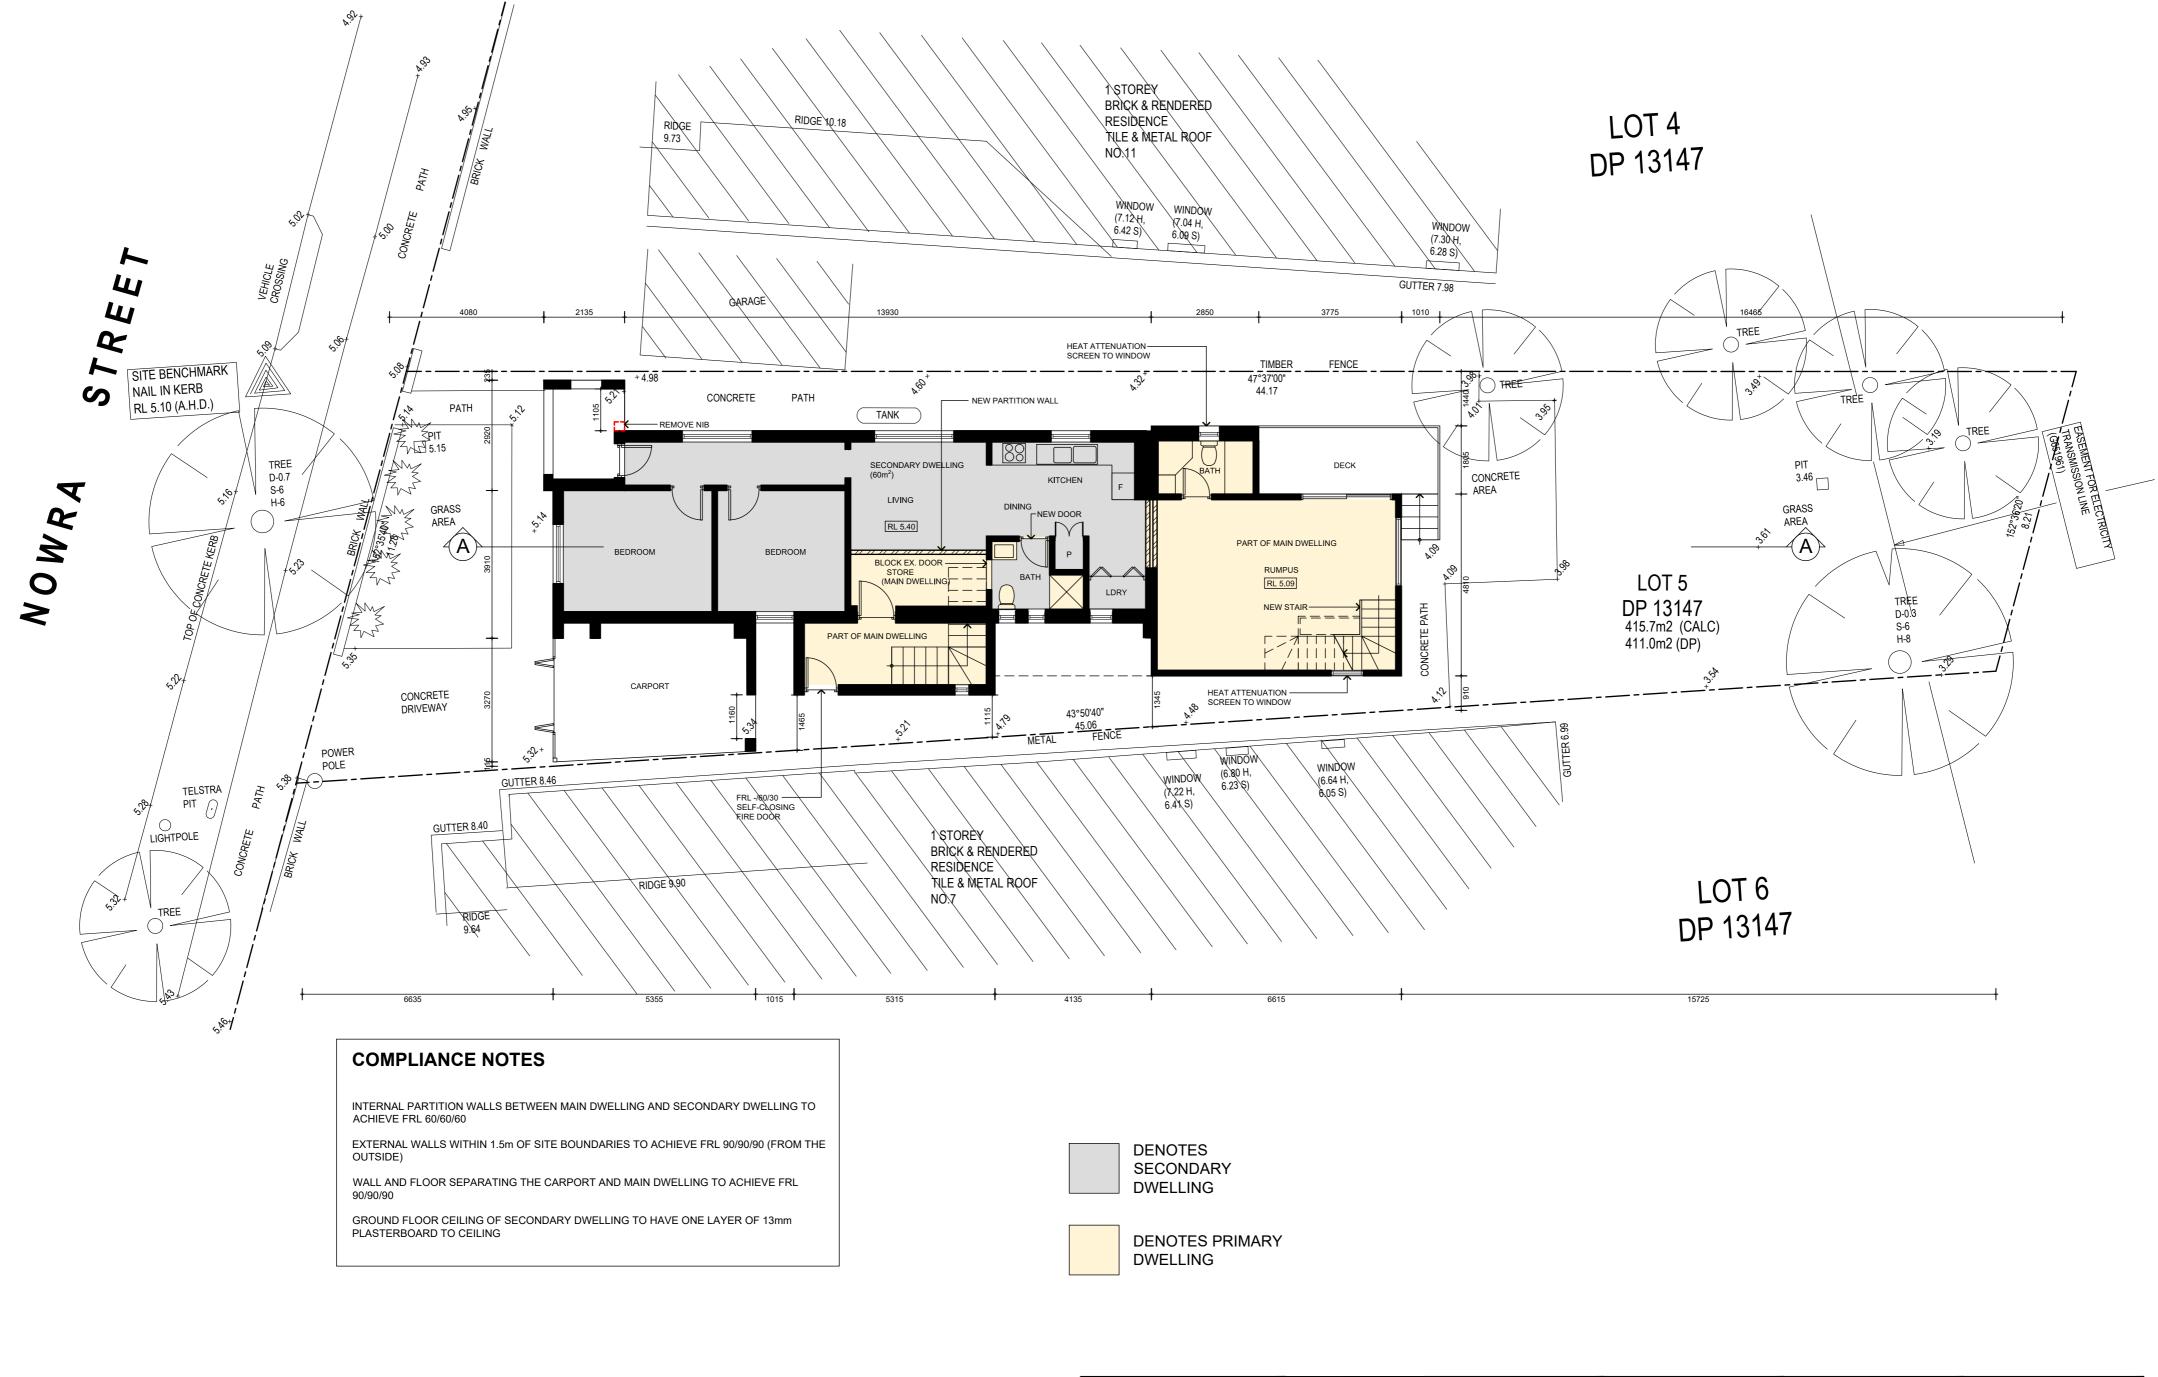

AS BUILT GROUND FLOOR PLAN

AS BUILT FIRST FLOOR PLAN

|       | Corona Projects                                                                              | DR<br>PROI  |
|-------|----------------------------------------------------------------------------------------------|-------------|
| UECTS | PO BOX 1749 BONDI JUNCTION NSW 1355<br>PHONE: 0419 438 956<br>EMAIL: info@coronaprojects.com | SC.<br>1:10 |

| AWING:<br>OSED GROUND FLOOR PLAN | PROJECT: PROPOSED ALTERATIONS         | SHEET No:          |  |
|----------------------------------|---------------------------------------|--------------------|--|
| ALE:<br>0 @ A2                   | ADDRESS:<br>9 NOWRA STREET<br>CAMPSIE | DATE:<br>JUNE 2024 |  |

DENOTES PRIMARY DWELLING

| AMEI | NDMENTS | THE WORK IS TO BE COMPLETED WITH THE BUILDING CODE<br>OF AUSTRALIN, SAN CODES AND RELEVANT BY ALAYS.<br>THE BUILDING HAMILFACTURER SHOUL CHECK NO<br>VERRY ALL DIMENSIONS, IS, GROUNDLINES AND<br>VERRY ALL DIMENSIONS, IS, GROUNDLINES AND<br>VERY ALL DIMENSIONS OF COMMENCEMENT<br>OF WORK.  PREFERENCES OF DIMENSIONED MEASUREMENTS TO BE<br>TAKEN OVERS DELED MEASUREMENTS. |                                                                                              | DRAWING:<br>PROPOSED FIRST FLOOR PLAN | PROJECT: PROPOSED ALTERATIONS   | SHEET No:          | N |
|------|---------|----------------------------------------------------------------------------------------------------------------------------------------------------------------------------------------------------------------------------------------------------------------------------------------------------------------------------------------------------------------------------------|----------------------------------------------------------------------------------------------|---------------------------------------|---------------------------------|--------------------|---|
|      |         |                                                                                                                                                                                                                                                                                                                                                                                  | PO BOX 1749 BONDI JUNCTION NSW 1355<br>PHONE: 0419 438 956<br>EMAIL: info@coronaprojects.com | SCALE:<br>1:100 @ A2                  | ADDRESS: 9 NOWRA STREET CAMPSIE | DATE:<br>JUNE 2024 |   |

**DENOTES** LANDSCAPED AREA

| CALCULATIONS      |               |
|-------------------|---------------|
| TOTAL FLOOR SPACE | 245.35        |
| FSR               | 0.59 : 1      |
| TOTAL SITE AREA   | 415.7         |
| LANDSCAPED AREA   | 137.6 (33.1%) |