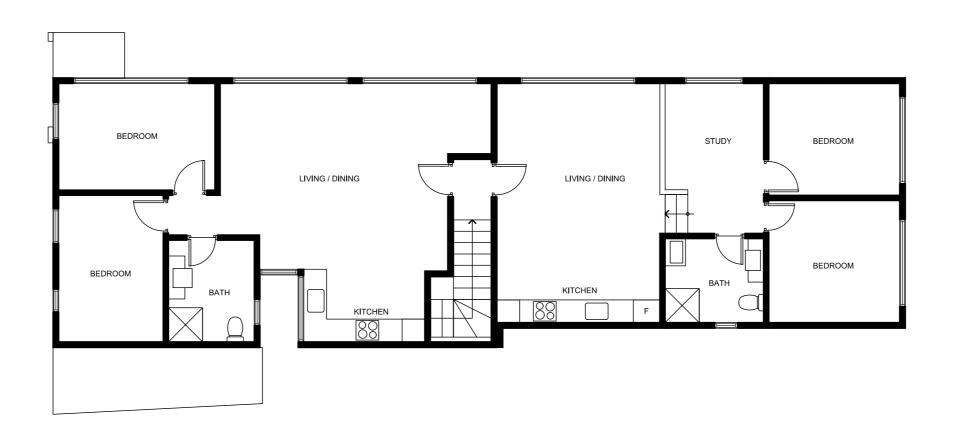

AS BUILT GROUND FLOOR PLAN

AS BUILT FIRST FLOOR PLAN

|       | Corona Projects                                                                              | DR<br>PROI  |
|-------|----------------------------------------------------------------------------------------------|-------------|
| UECTS | PO BOX 1749 BONDI JUNCTION NSW 1355<br>PHONE: 0419 438 956<br>EMAIL: info@coronaprojects.com | SC.<br>1:10 |