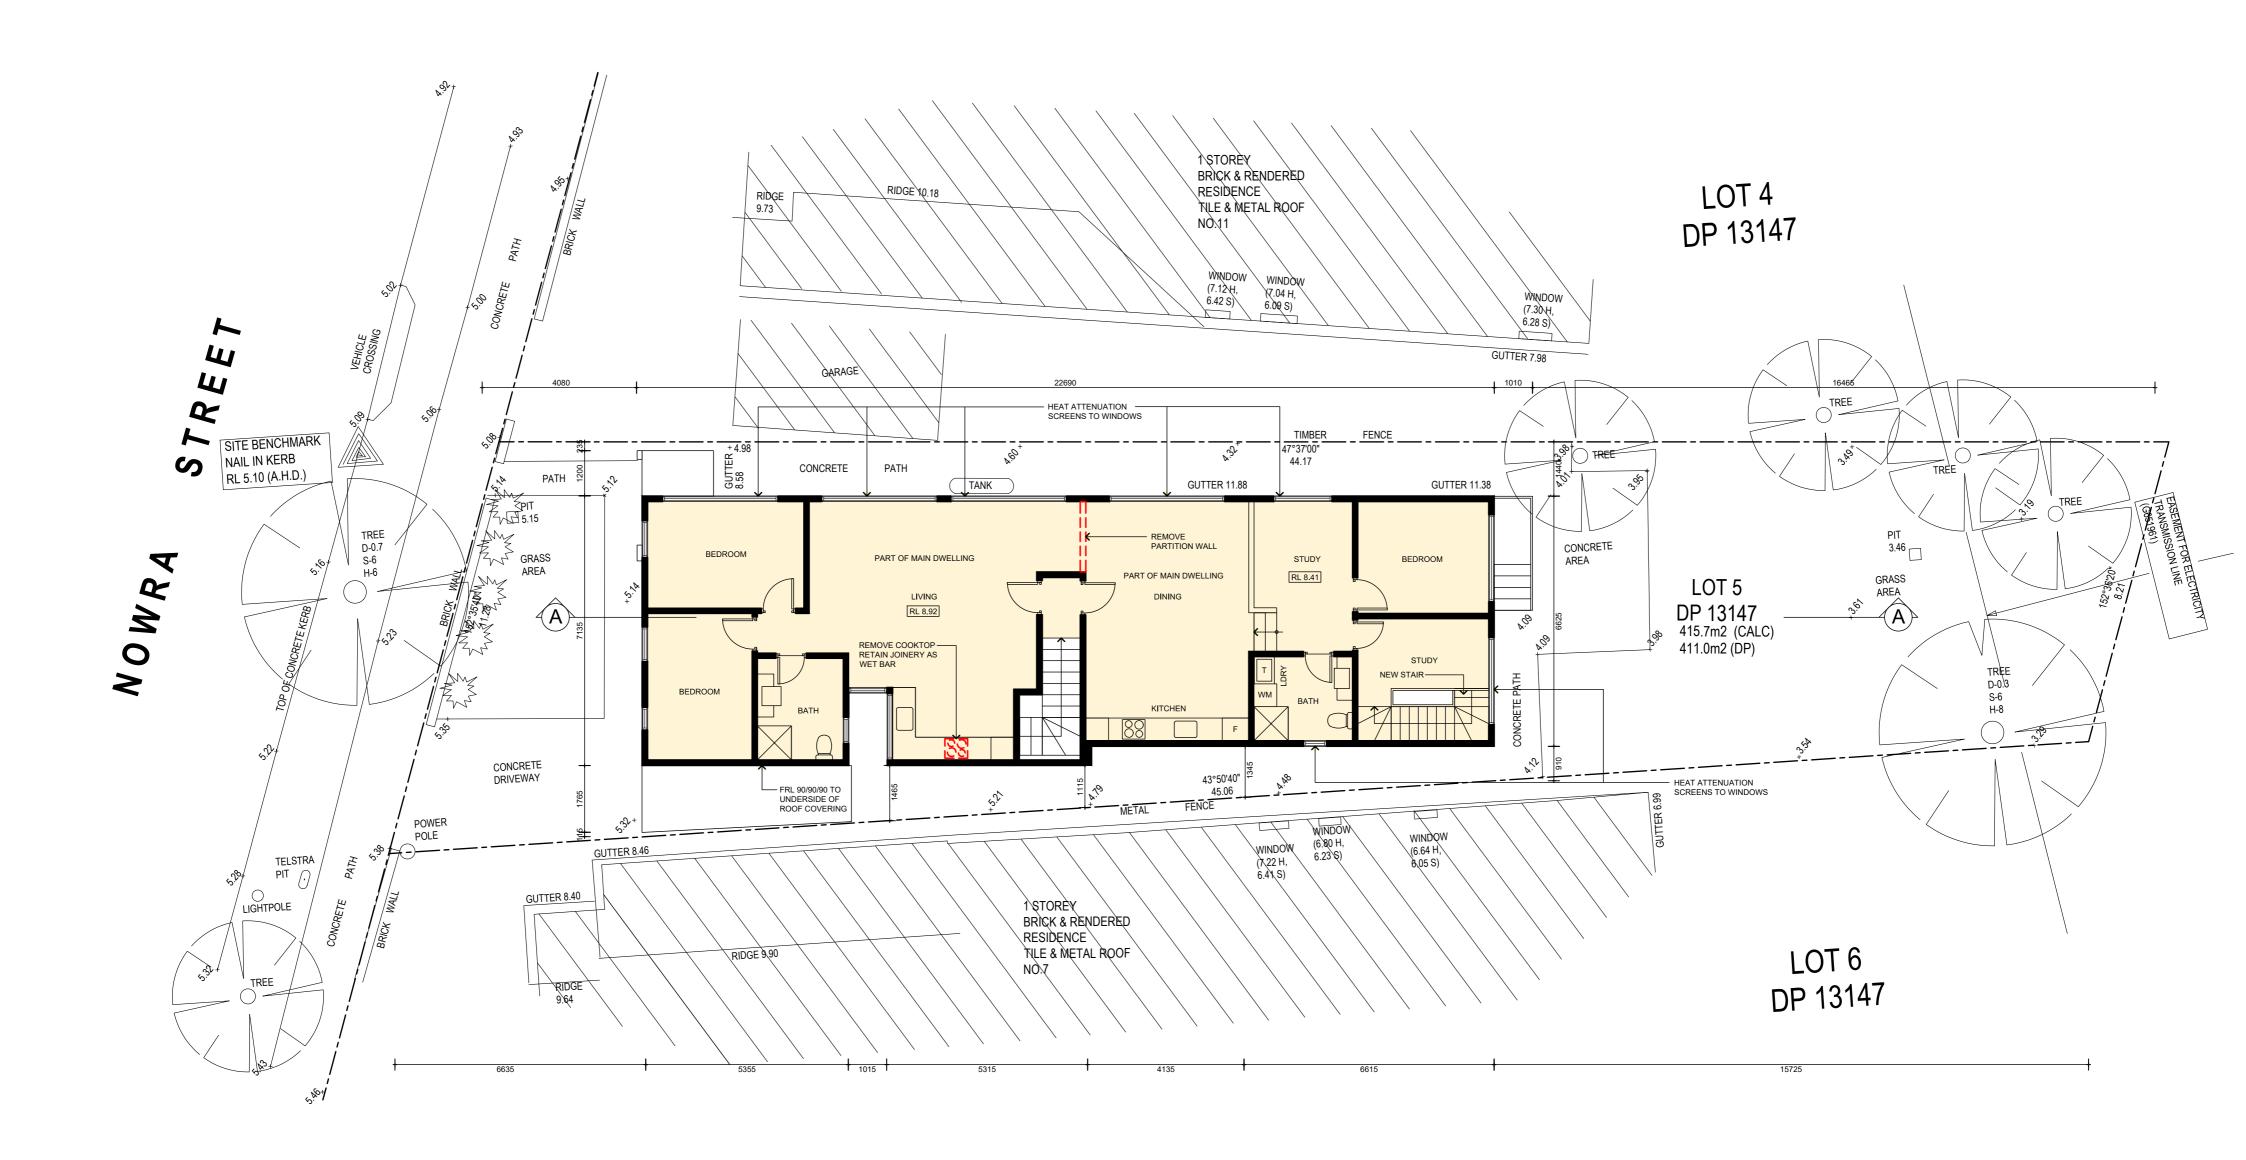

AS BUILT GROUND FLOOR PLAN

AS BUILT FIRST FLOOR PLAN

|       | Corona Projects                                                                              | DR<br>PROI  |
|-------|----------------------------------------------------------------------------------------------|-------------|
| UECTS | PO BOX 1749 BONDI JUNCTION NSW 1355<br>PHONE: 0419 438 956<br>EMAIL: info@coronaprojects.com | SC.<br>1:10 |

| AWING:<br>OSED GROUND FLOOR PLAN | PROJECT: PROPOSED ALTERATIONS         | SHEET No:          |  |
|----------------------------------|---------------------------------------|--------------------|--|
| ALE:<br>0 @ A2                   | ADDRESS:<br>9 NOWRA STREET<br>CAMPSIE | DATE:<br>JUNE 2024 |  |